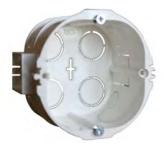

## Flush-mounting installation box

Reference number

MD-1J MD-1B

Flush mounting one-gang junction box

- with 4 screw domes and 4 expanding claw fields
- 2 screw included (3x16 DIN7982C, Zn,Pz2)
- dimmensions in accordance with German DIN 49073
- for M20/M14 conduits

## **Product characteristics**

- EAN: 4770025874349 (white colour)
4770025874356 (black colour)
- Dept 47 mm
- Instalation opening 60 mm
- Conduit entries M20 4
- Conduit entries M14 4
- Packaging inner/dispatch 50