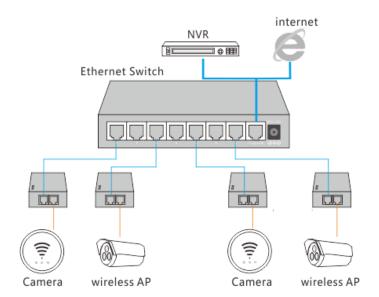

# WI-POE31-48V 48V 100Mbps PoE Injector Datasheet

### Highlights

- 2\*100Mbps RJ45 Ports with 1 PoE
- IEEE 802.3af/at compliant
- Delivers power up to 100 meters
- Auto-determine the necessary power requirements
- Plug-and-Play, requires no configuration
- External power adapter supply









### **Typical Applications**



### Description

#### what this product does

The PoE Injector WI-POE31 fully complies with IEEE 802.3af/at standard, and can work with all IEEE 802.3af/at PoE compliant PDs (Powered Devices) or PoE Splitter, or other

equivalent product, to expand your network to where there are no power line or outlet, where you wish to fix device such as AP, IP Camera or IP Phone, etc..

## Specifications

#### HARDWARE FEATURES

| Interface              | 2 10/100Mbps RJ45 Ports                                                                                                                                                         |
|------------------------|---------------------------------------------------------------------------------------------------------------------------------------------------