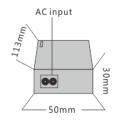

#### HARDWARE FEATURES

| Interface              | 2 10/100Mbps RJ45 Ports                                                                                                                                                         |
|------------------------|---------------------------------------------------------------------------------------------------------------------------------------------------------------------------------|
| Network<br>Media       | 10BASE-T: UTP category 3, 4, 5 cable (Max 100m) EIA/TIA-568 100 $\Omega$ STP (Max 100m) 100BASE-TX: UTP category 5, 5e cable (Max 100m) EIA/TIA-568 100 $\Omega$ STP (Max 100m) |
| Fan Quantity           | Fanless                                                                                                                                                                         |
| PoE PIN                | 4,5+ 7,8- or 1,2+ 3,6-                                                                                                                                                          |
| PoE<br>Consumption     | 48V 24W                                                                                                                                                                         |
| LED<br>Indicator       | PWR                                                                                                                                                                             |
| Dimensions<br>(WxDxH)  | 113*50*30 mm                                                                                                                                                                    |
| Backbound<br>Bandwidth | 200Mbps                                                                                                                                                                         |