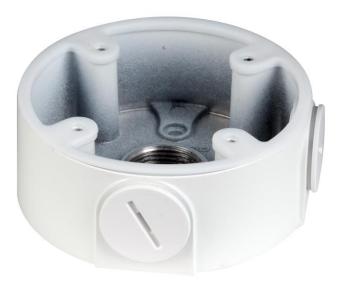

# DH-PFA13A-E Water-proof Junction Box

#### **Features**

- Aesthetic design
- Material: Aluminum
- Junction box

# **Technical Specifications**

| Model                 | DH-PFA13A-E                      |  |
|-----------------------|----------------------------------|--|
| General               |                                  |  |
| Material              | Aluminum                         |  |
| Dimension (W x H x D) | Φ96.7mmx37.2mm (Φ3.81″x1.46″)    |  |
| Pipe thread           | G3/4"                            |  |
| Weight                | 0.17kg(0.37lb)                   |  |
| Load bearing          | 3.0kg(6.61lb)                    |  |
| Color                 | White                            |  |
| Operating temperature | -40°C ~60°C(-40°F ~140°F)        |  |
| Humidity              | 0~90% RH                         |  |
| Applicable model      | Please see "Accessory Selection" |  |