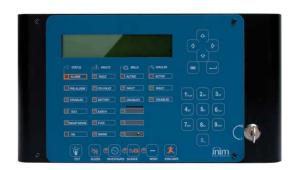

#### FRONT PANEL

#### **GENERAL DESCRIPTION**

The SmartLetUSee/LCD Repeater panel replicates all the fire alarm system data and allows users to access and control the system in accordance with their authorized access level. It is equipped with a keypad, display and fast buttons, and is ideal for installation in remote locations where system information and manual control facilities are required.