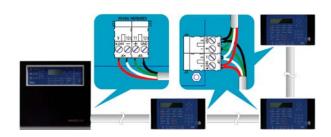

|
|------------------|----------------------------------------------------------------------------------------------------------------------------------------------|
| SmartLetUSee/LED | Remote control Repeater panel with status LEDs, can be connected to SmartLetUSee/LCD only if the repeater is connected to a SmartLoop panel. |

#### FRONT PANEL



## WIRING



## TECHNICAL SPECIFICATIONS

| PARAMETER             | VALUE          |
|-----------------------|----------------|
| Operating voltage     | 24 Vdc         |
| Current consumption   | 40 mA          |
| Operating temperature | -5° +40°       |
| Dimensions            | 193x 367x60 mm |
| Weight                | 2,5 Kg         |

## **INSTALLATION**







### INIM ELECTRONICS s.r.l.

Via Fosso Antico – Loc. Centobuchi 63033 MONTEPRANDONE (AP) ITALY Tel. +39 0735 705007 Fax +39 0735 704912 www.inim.biz

| $\begin{tabular}{ll} \textbf{DISTRIBUTOR:} \\ \end{tabular}$ |  |
|--------------------------------------------------------------|--|
|                                                              |  |