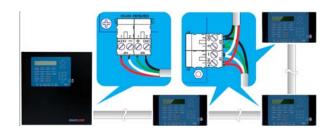

able
- 1000 m MAX
- RS485 based protocol

# SmartLetUSee/LCD Remote control Repeater panel with LCD

SMARTLINE SMARTLIGHT SMARTLOOP







- MAX 8 SmartLetUSee/LCD on each SmartLoop Panel
- MAX 4 SmartLetUSee/LCD on each SmartLight / SmartLine Panel

#### **ORDERING CODES**

| SmartLetUSee/LCD | Remote control Repeater panel with LCD                                                                                                       |
|------------------|----------------------------------------------------------------------------------------------------------------------------------------------|
| SmartLetUSee/LED | Remote control Repeater panel with status LEDs, can be connected to SmartLetUSee/LCD only if the repeater is connected to a SmartLoop panel. |

#### FRONT PANEL



## WIRING



## TECHNICAL SPECIFICATIONS

| PARAMETER             | VALUE          |
|-----------------------|----------------|
| Operating voltage     | 24 Vdc         |
| Current consumption   | 40 mA          |
| Operating temperature | -5° +40°       |
| Dimensions            | 193x 367x60 mm |
| Weight                | 2,5 Kg         |

## **INSTALLATION**







### INIM ELECTRONICS s.r.l.

Via Fosso Antico – Loc. Centobuchi 63033 MONTEPRANDONE (AP) ITALY Tel. +39 0735 705007 Fax +39 0735 704912 www.inim.biz

| $\begin{tabular}{ll} \textbf{DISTRIBUTOR:} \\ \end{tabular}$ |  |
|--------------------------------------------------------------|--|
|                                                              |  |