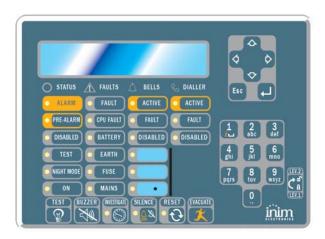

ded twisted cable
- 1000 m MAX
- RS485 based protocol

# SmartLetUSee/LCD Remote control Repeater panel with LCD

SMARTLINE SMARTLIGHT SMARTLOOP







- MAX 8 SmartLetUSee/LCD on each SmartLoop Panel
- MAX 4 SmartLetUSee/LCD on each SmartLight / SmartLine Panel

#### **ORDERING CODES**

| SmartLetUSee/LCD | Remote control Repeater panel with LCD                                                                                                       |
|------------------|----------------------------------------------------------------------------------------------------------------------------------------------|
| SmartLetUSee/LED | Remote control Repeater panel with status LEDs, can be connected to SmartLetUSee/LCD only if the repeater is connected to a SmartLoop panel. |

#### FRONT PANEL



## WIRING



## TECHNICAL SPECIFICATIONS

| PARAMETER             | VALUE          |
|-----------------------|----------------|
| Operating voltage     | 24 Vdc         |
| Current consumption   | 40 mA          |
| Operating temperature | -5° +40°       |
| Dimensions            | 193x 367x60 mm |
| Weight                | 2,5 Kg         |

## **INSTALLATION**







### INIM ELECTRONICS s.r.l.

Via Fosso Antico – Loc. Centobuchi 63033 MONTEPRANDONE (AP) ITALY Tel. +39 0735 705007 Fax +39 0735 704912 www.inim.biz

| $\begin{tabular}{ll} \textbf{DISTRIBUTOR:} \\ \end{tabular}$ |  |
|--------------------------------------------------------------|--|
|                                                              |  |