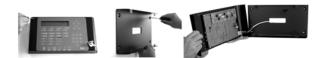

|
|------------------|----------------------------------------------------------------------------------------------------------------------------------------------|
| SmartLetUSee/LED | Remote control Repeater panel with status LEDs, can be connected to SmartLetUSee/LCD only if the repeater is connected to a SmartLoop panel. |

#### FRONT PANEL



## WIRING



## TECHNICAL SPECIFICATIONS

| PARAMETER             | VALUE          |
|-----------------------|----------------|
| Operating voltage     | 24 Vdc         |
| Current consumption   | 40 mA          |
| Operating temperature | -5° +40°       |
| Dimensions            | 193x 367x60 mm |
| Weight                | 2,5 Kg         |

## **INSTALLATION**







### INIM ELECTRONICS s.r.l.

Via Fosso Antico – Loc. Centobuchi 63033 MONTEPRANDONE (AP) ITALY Tel. +39 0735 705007 Fax +39 0735 704912 www.inim.biz

| $\begin{tabular}{ll} \textbf{DISTRIBUTOR:} \\ \end{tabular}$ |  |
|--------------------------------------------------------------|--|
|                                                              |  |