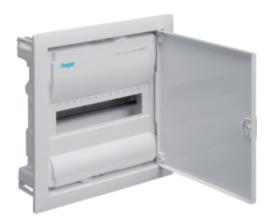

Enclosure, volta, flush, 1x12MOD, IP30

## VU12NE

| Architecture                                 |                      |
|----------------------------------------------|----------------------|
| Fixing mode                                  | flush-mounting       |
| Cover, door                                  |                      |
| Type of door closing                         | Latch                |
| Number of doors                              | 1                    |
| Materials                                    |                      |
| Colour                                       | white                |
| Material                                     | plastic              |
| Enclosure material                           | plastic              |
| Dimensions                                   |                      |
| Insertion depth                              | 90 mm                |
| Depth of installed product                   | 94,5 mm              |
| Height of installed product                  | 356 mm               |
| Built-in height                              | 340 mm               |
| Built-in width                               | 335 mm               |
| Width of installed product                   | 348 mm               |
| Equipment                                    |                      |
| Number of rows                               | 1                    |
| Quantity of rails                            | 1                    |
| Standards                                    |                      |
| GWT Glow wire test                           | 650 °C               |
| European directive RoHs                      | voluntary compliance |
| Safety                                       |                      |
| Protection class                             | isol.class II        |
| Protection index IP                          | IP30                 |
| IK protection code against mecanical impacts | 07                   |