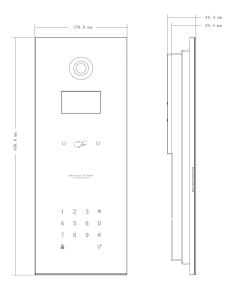

| Network             |                        |
|---------------------|------------------------|
| Ethernet            | 10M/100Mbps            |
| Network Protocol    | TCP/IP                 |
| General             |                        |
| Ingress Protection  | IP65                   |
| Tamper Switch       | 1                      |
| Installation        | Flush                  |
| Material            | Tempered glass         |
| Power               | DC 12V                 |
| Power Consumption   | Standby ≤1W, Work ≤10W |
| Working Temperature | -40°C~+60°C            |
| Relative Humidity   | 10%~90%RH              |
| Dimensions          | 150.0mm×408.0mm×46.4mm |
| Weight              | 1.6Kg                  |
|                     |                        |

#### **Dimensions**