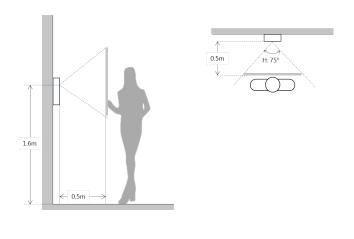

|                        |
|---------------------|------------------------|
| Ethernet            | 10M/100Mbps            |
| Network Protocol    | TCP/IP                 |
| General             |                        |
| Ingress Protection  | IP65                   |
| Tamper Switch       | 1                      |
| Installation        | Flush                  |
| Material            | Tempered glass         |
| Power               | DC 12V                 |
| Power Consumption   | Standby ≤1W, Work ≤10W |
| Working Temperature | -40°C~+60°C            |
| Relative Humidity   | 10%~90%RH              |
| Dimensions          | 150.0mm×408.0mm×46.4mm |
| Weight              | 1.6Kg                  |
|                     |                        |

#### **Dimensions**

## View Area





## Application