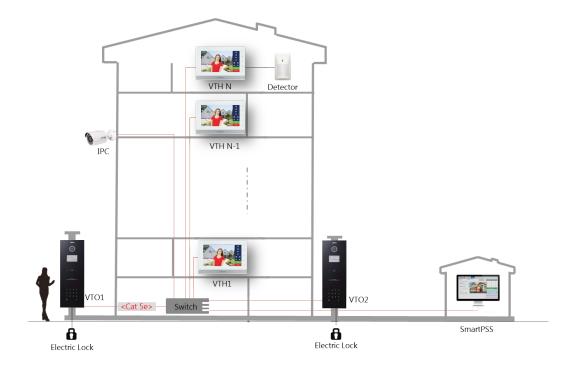

|
|---------------------|------------------------|
| Ethernet            | 10M/100Mbps            |
| Network Protocol    | TCP/IP                 |
| General             |                        |
| Ingress Protection  | IP65                   |
| Tamper Switch       | 1                      |
| Installation        | Flush                  |
| Material            | Tempered glass         |
| Power               | DC 12V                 |
| Power Consumption   | Standby ≤1W, Work ≤10W |
| Working Temperature | -40°C~+60°C            |
| Relative Humidity   | 10%~90%RH              |
| Dimensions          | 150.0mm×408.0mm×46.4mm |
| Weight              | 1.6Kg                  |
|                     |                        |

#### **Dimensions**

## View Area





## Application