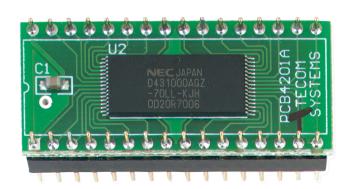

#### **Product Overview**

The ATS1830 is a standard 1MB memory expansion module for ATS2000, ATS3000 & ATS4000 series only. It increases the capacity to 2000 users in IUM mode or 11466 users, in non-IUM mode. The ATS1830 is standard available in all NFa2p, VdS and EN approved control panels.

#### **Details**

- 1 Mb memory size
- All users with Card & PIN
- Users Non-IUM mode: 11466
- Users IUM mode: 2000
- Alarm groups 128 programmable
- Door groups 128
- Floor groups 64
- Intrusion events 1000
- Access events 1000