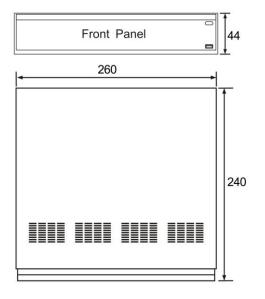

## **Dimensions**

Unit: mm

## **Technical Specifications**

| Model                            | QH-N5104F-H                                                  |
|----------------------------------|--------------------------------------------------------------|
| Video/Audio Input                |                                                              |
| IP Video Input                   | 4 CH                                                         |
| Two-way Audio Input              | 1 CH, RCA (2.0 Vp-p, 1kΩ)                                    |
| Network                          |                                                              |
| Incoming bandwidth               | 40Mbps                                                       |
| Outgoing bandwidth               | 80Mbps                                                       |
| Video/Audio Output               |                                                              |
| HDMI Output                      | 1                                                            |
| VGA Output                       | 1                                                            |
| Audio Output                     | 1 CH, RCA                                                    |
| Decoding                         |                                                              |
| Live View/Playback<br>Resolution | 8MP/6MP/5MP/4MP/3MP/1080P/960P/720P/VG<br>A/D1/CIF           |
| Recording Resolution             | 8MP/6MP/5MP/4MP/3MP/1080P/960P/720P/VG<br>A/D1/CIF           |
| Synchronous Playback             | 4 CH                                                         |
|                                  | 1 x 4K@30, 3 x 4MP@20, 4 x 1080p@25, 8 x<br>720p@25, 16 x D1 |
| Hard Disk                        |                                                              |
| SATA                             | 1                                                            |
| Capacity                         | Up to 6TB for each disk                                      |
| External Interface               |                                                              |
| Network Interface                | 1 RJ-45 10M/100M self-adaptive Ethernet Interface            |
| USB Interface                    | Rear panel: 2 x USB2.0                                       |
| Alarm In                         | 4                                                            |
| Alarm Out                        | 1                                                            |
| General                          |                                                              |
| Power Supply                     | 12V, DC                                                      |
| Consumption                      | ≤8 W                                                         |
| Working Temperature              | -10°C ~ 55C° (14°F ~ 131°F)                                  |
| Working Humidity                 | 10% - 90%                                                    |
| Dimensions                       | 44 × 260 × 240mm ( 1.7" × 10.2" × 9.4" )                     |
| Weight(without HDD)              | ≤ 1.12 Kg ( 2.47 lb )                                        |